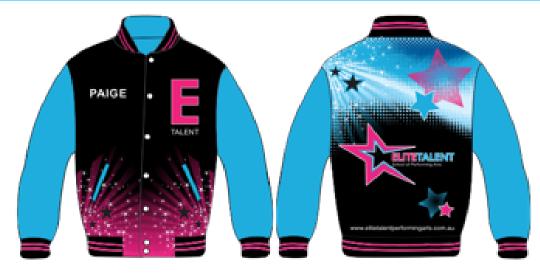

## >> Elite Uniform <<

Your Choice of: Elite Dress Elite Singlet Elite Crop Elite Shorts Elite 3/4 Tights Elite Jacket Uniform Hair Bows

**Compulsory Ballet Uniform <<** 

Teal Leotard Ballet Stockings Teal Ballet Bow Hair in a neat Ballet Bun

# Uniform Elite

| ELITE TALENT UNIFORM          |          |
|-------------------------------|----------|
| Elite Talent Dress            | \$65.00  |
| Elite Talent Singlet          | \$50.00  |
| Elite Talent Crop Top         | \$40.00  |
| Elite Talent Shorts           | \$50.00  |
| Elite Talent 3/4 Tights       | \$60.00  |
| Elite Talent Winter Jacket    | \$110.00 |
| Teal Ballet Leotard           | \$60.00  |
| Elite Talent Bag              | \$85.00  |
| PETITE & SWEET BALLET UNIFORM |          |
| Petite Uniform Tutu           | \$60.00  |
| Petite Winter Crossover       | \$65.00  |
| ACCESSORIES                   |          |
| Ballet Stockings              | \$15.00  |
| Jazz Stockings                | \$15.00  |
| Hair Bows                     | \$17.00  |
| Ballet Shoes                  | \$40.00  |
| Jazz Shoes                    | \$55.00  |
| Tap Shoes                     | \$72.00  |