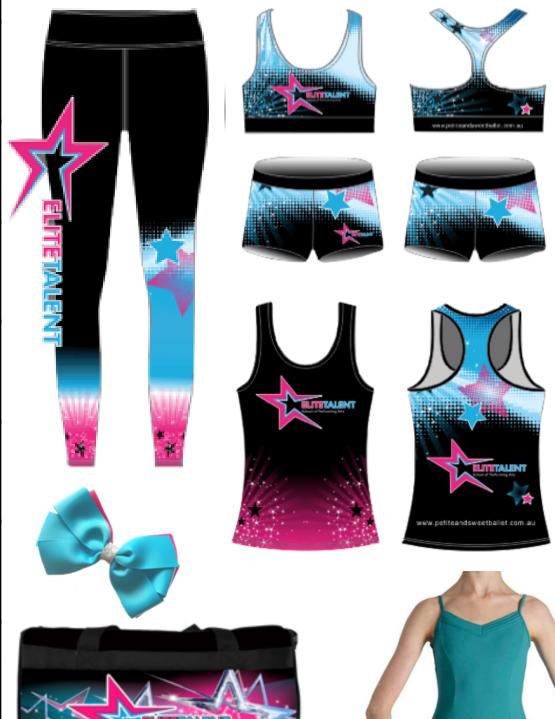

## >> Preschool Uniform <<

Petite and Sweet Ballet Tutu Ballet Stockings or Ballet Socks Ballet Shoes Uniform Hair Bows Peitite Uniform Crossover

## >> Elite Uniform <<

Your Choice of: Elite Dress Elite Singlet Elite Crop Elite Shorts Elite 3/4 Tights Elite Jacket Uniform Hair Bows

**Compulsory Ballet Uniform <<** 

Teal Leotard Ballet Stockings Teal Ballet Bow Hair in a neat Ballet Bun

# Uniform Elite

| ELITE TALENT UNIFORM          |          |
|-------------------------------|----------|
| Elite Talent Dress            | \$65.00  |
| Elite Talent Singlet          | \$50.00  |
| Elite Talent Crop Top         | \$40.00  |
| Elite Talent Shorts           | \$50.00  |
| Elite Talent 3/4 Tights       | \$60.00  |
| Elite Talent Winter Jacket    | \$110.00 |
| Teal Ballet Leotard           | \$60.00  |
| Elite Talent Bag              | \$85.00  |
| PETITE & SWEET BALLET UNIFORM |          |
| Petite Uniform Tutu           | \$60.00  |
| Petite Winter Crossover       | \$65.00  |
| ACCESSORIES                   |          |
| Ballet Stockings              | \$15.00  |
| Jazz Stockings                | \$15.00  |
| Hair Bows                     | \$17.00  |
| Ballet Shoes                  | \$40.00  |
| Jazz Shoes                    | \$55.00  |
| Tap Shoes                     | \$72.00  |